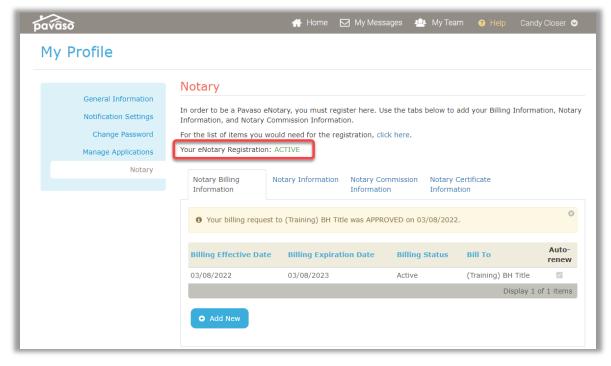

### **Confirm eNotary Status**

Before uploading a new certificate, confirm your eNotary information is in an Active status. From the Notary homepage, you'll see **Your eNotary Registration**. This should have an **ACTIVE** status. If it does not, please see our <u>Support Center</u> articles on completing your eNotary registration.