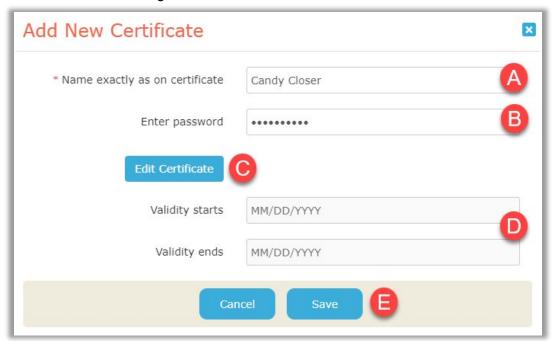

# **Uploading Your Notary Certificate**

Select the Notary Certificate Information tab and Add New.

From within the pop-up, complete the following fields:

- A. Enter your name exactly as it appears on your certificate.
- **B.** Enter the password for your certificate. This password is created when your certificate is issued by the applicable party.

Note: This is not your Pavaso account password.

- **C.** Select **Edit Certificate** to browse your files and find your certificate. The file will be a Personal Information Exchange file.
- **D.** The Validity dates will auto complete when uploading your certificate.
- E. Select Save to save the changes.