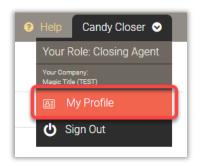

#### **Access the eNotary Section of My Profile**

Hover over your name in the top right corner and select **My Profile**. Then, select the **Notary** section from the left menu.