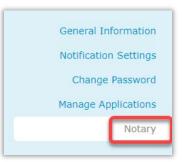

#### **Access the eNotary Section of My Profile**

Hover over your name in the top right corner and select **My Profile**. Then, select the **Notary** section from the left menu.