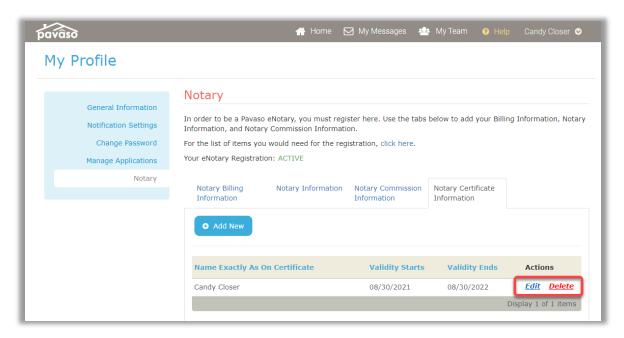

#### **Access the eNotary Section of My Profile**

Hover over your name in the top right corner and select **My Profile**. Then, select the **Notary** section from the left menu.

### **Confirm eNotary Status**

Before uploading a new certificate, confirm your eNotary information is in an Active status. From the Notary homepage, you'll see **Your eNotary Registration**. This should have an **ACTIVE** status. If it does not, please see our <u>Support Center</u> articles on completing your eNotary registration.

Once the file is successfully uploaded, it appears in this list. You can Edit the certificate file or Delete the certificate as needed.

Your certificate is now associated with your Pavaso profile.