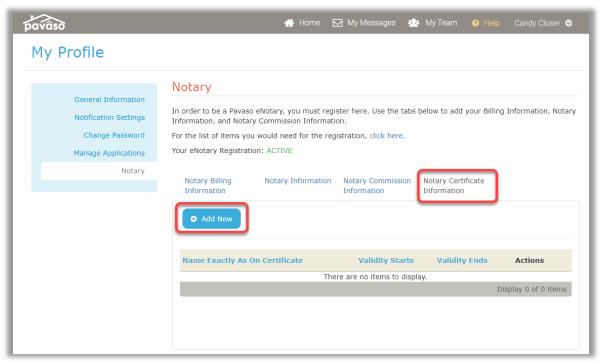

# **Uploading Your Notary Certificate**

Select the Notary Certificate Information tab and Add New.

From within the pop-up, complete the following fields:

- A. Enter your name exactly as it appears on your certificate.
- **B.** Enter the password for your certificate. This password is created when your certificate is issued by the applicable party.