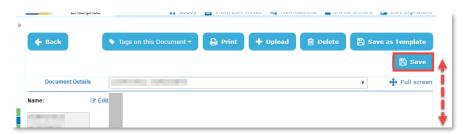

1. Add a "Tag for Signature" and select the "Title Holder" from the drop-down menu:

2. Scroll to the top of the document and select "Save" and "OK":

October 26, 2018