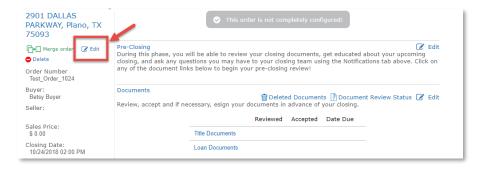

### **Add Title Holder Role to Existing Orders**

1. Select existing order from the "Order Lobby":

2. Select "Edit":

3. Enter all required fields for Order Details. Scroll down to "Additional Party" and select "Title Holder" from the drop-down box: