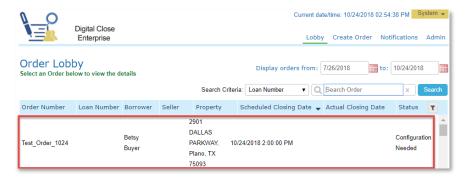

### **Add Title Holder Role to Existing Orders**

1. Select existing order from the "Order Lobby":

2. Select "Edit":

3. Enter all required fields for Order Details. Scroll down to "Additional Party" and select "Title Holder" from the drop-down box: