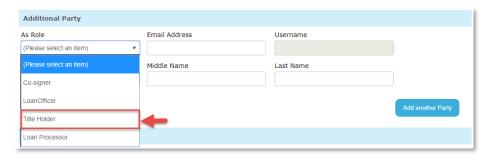

### **Add Title Holder Role to Existing Orders**

1. Select existing order from the "Order Lobby":

2. Select "Edit":

3. Enter all required fields for Order Details. Scroll down to "Additional Party" and select "Title Holder" from the drop-down box: