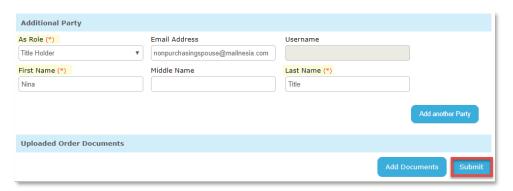

2. Enter all required fields for Order Details. Scroll down to "Additional Party" and select "Title Holder" from the drop-down box:

3. Enter the Title Holder's required fields and select "Add Documents" to upload documents or "Submit" to complete order creation.

Note: (\*) Asterisks denote required fields.

October 26, 2018