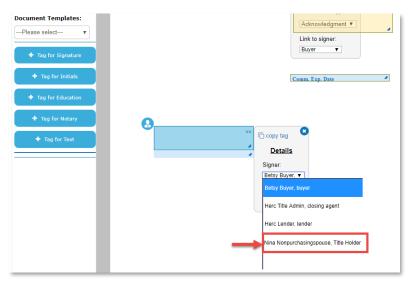

### **Title Holder Role Added as Signers**

If a Title Holder has been added to an order, they will appear in the signature tag Signers drop-down menu.

**NOTE:** The Title Holder is not required to review documents before the closing, however the order cannot be closed until the Title Holder has created their account in Pavaso and

1. Add a "Tag for Signature" and select the "Title Holder" from the drop-down menu:

2. Scroll to the top of the document and select "Save" and "OK":

October 26, 2018