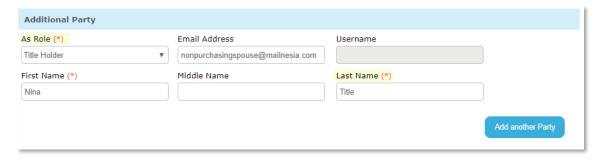

October 26, 2018

4. Enter the Title Holder's required fields:

**Note:** (\*) Asterisks denote required fields.

5. Scroll to the top of the order and select "Save" and "OK":

October 26, 2018