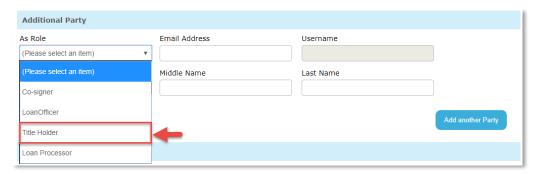

### **Add Title Holder Role to Existing Orders**

1. Select existing order from the "Order Lobby":

2. Select "Edit":

3. Enter all required fields for Order Details. Scroll down to "Additional Party" and select "Title Holder" from the drop-down box:

2. Enter all required fields for Order Details. Scroll down to "Additional Party" and select "Title Holder" from the drop-down box:

3. Enter the Title Holder's required fields and select "Add Documents" to upload documents or "Submit" to complete order creation.