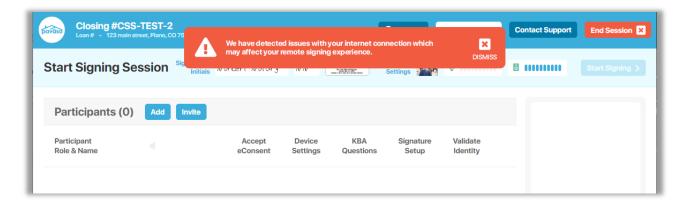

#### 1. Internet Performance Check

During a RON signing session using the new signing experience, Pavaso now checks the internet speed of each participant. If the participant's internet speed drops below 14 MBPS, an alert will appear.