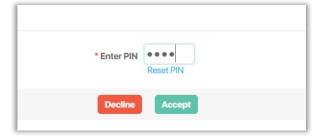

### 2. PIN Entry Submission

When checking in to a RON or IPEN session using the new signing experience, the Enter key can now be used to submit a participant's PIN.