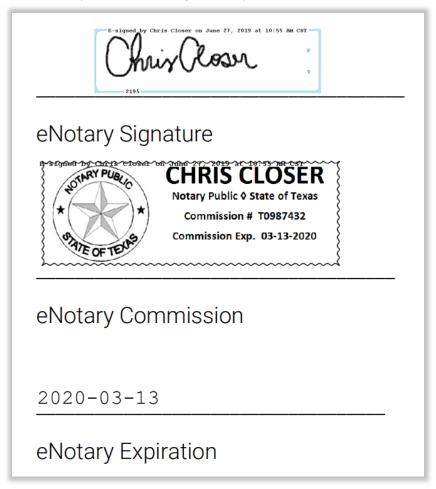

Notary captures digital signature.

Sample of completed eNotary signature and seal on a document.

eNotary journal entry form completed at closing. Mandatory fields vary by state.

Journal Entry download pop-up during completion of the closing. If the journal entry is not downloaded at this point, it is available under the users profile in the Platform to download at any time.

eNotary signature and seal sample after closing is completed.

For questions or additional assistance, please contact your Implementation lead.

Pavaso, Inc. All rights reserved. This document, its content and its materials, in any form or media, is proprietary and confidential and shall be considered the sole property of Pavaso. It may not be copied, distributed or reproduced in whole or in part, nor transmitted to any third party without Pavaso's prior written consent.