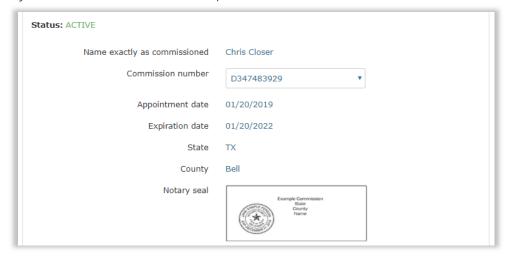

## Pavaso eNotary Registration & Training

Below are high-level steps for eNotary registration. Further information is provided during eNotary training sessions.

Pavaso, Inc.

Sample of eNotary information inside Pavaso profile.