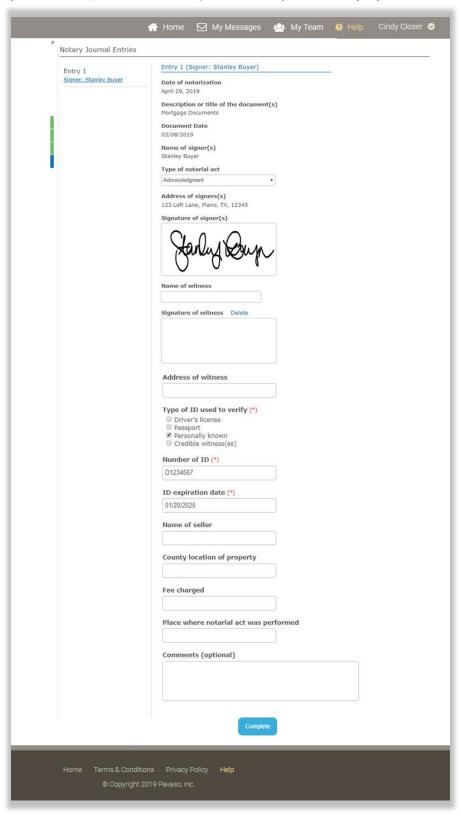

Notary captures digital signature.

Sample of completed eNotary signature and seal on a document.

eNotary journal entry form completed at closing. Mandatory fields vary by state.

Journal Entry download pop-up during completion of the closing. If the journal entry is not downloaded at this point, it is available under the users profile in the Platform to download at any time.

Completed journal Excel format sample.

| ENTRY 1                                      |                                 |
|----------------------------------------------|---------------------------------|
| Signer:                                      | Stanley Buyer                   |
| Order Number                                 | BH_0308                         |
| Notary Journal Entries                       | Data Information                |
| Date of notarization                         | 04/29/2019                      |
| Description or title of the document(s)      | Mortgage Documents              |
| Type of notarial act                         | Acknowledgment                  |
| Document Date                                | 03/08/2019                      |
| Name of signer(s)                            | Stanley Buyer                   |
| Address of signers(s)                        | 123 Left Lane, Plano, TX, 12345 |
| Signature of signer(s)  Signature of witness | Starley Buyn                    |
| Type of ID used to verify                    | '- Personally known             |
| Number of ID                                 | D1234567                        |
| ID expiration date                           | 01/20/2025                      |
| Comment                                      |                                 |