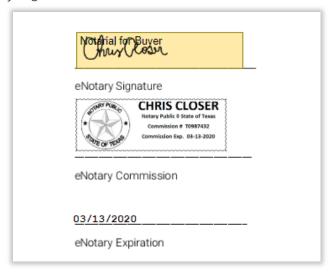

Notary captures digital signature.

Sample of completed eNotary signature and seal on a document.

eNotary journal entry form completed at closing. Mandatory fields vary by state.

Journal Entry download pop-up during completion of the closing. If the journal entry is not downloaded at this point, it is available under the users profile in the Platform to download at any time.

eNotary signature and seal sample after closing is completed.

For questions or additional assistance, please contact your Implementation lead.

Pavaso, Inc. All rights reserved. This document, its content and its materials, in any form or media, is proprietary and confidential and shall be considered the sole property of Pavaso. It may not be copied, distributed or reproduced in whole or in part, nor transmitted to any third party without Pavaso's prior written consent.