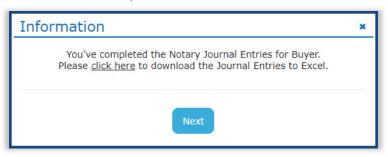

Notary captures digital signature.

Sample of completed eNotary signature and seal on a document.

eNotary journal entry form completed at closing. Mandatory fields vary by state.

Journal Entry download pop-up during completion of the closing. If the journal entry is not downloaded at this point, it is available under the users profile in the Platform to download at any time.