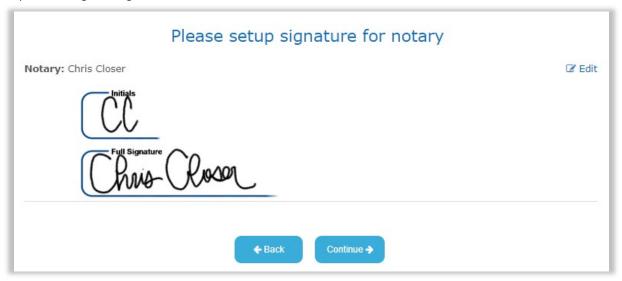

Notary captures digital signature.

Sample of completed eNotary signature and seal on a document.

eNotary journal entry form completed at closing. Mandatory fields vary by state.

Journal Entry download pop-up during completion of the closing. If the journal entry is not downloaded at this point, it is available under the users profile in the Platform to download at any time.