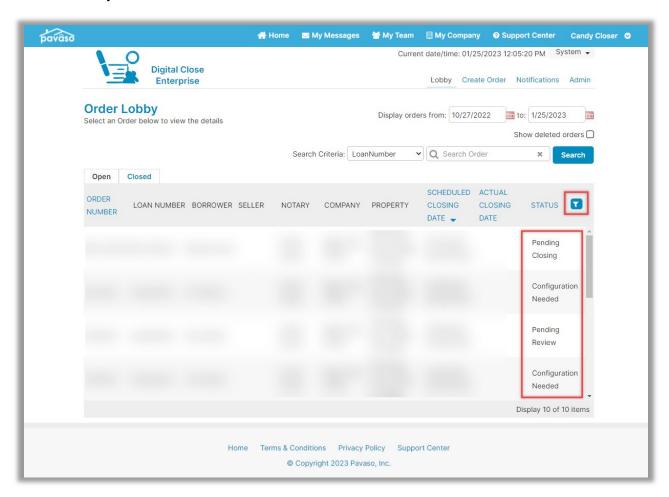

In the Order Lobby, each order will have an assigned status. You can filter your lobby to show orders in a particular status by selecting the sort icon. Closed orders will only appear under the **Closed** tab.

- New: An order that has been submitted via an integration and has not been opened.
- **Configuration Needed**: An order that has not yet been sent to business parties or Consumers.
- **Pending Review**: Consumer(s) have been invited, but have not yet begun their Pre-Closing Document Review.
- **Under Review**: Consumer(s) have created their account and have started reviewing their documents.
- **Pending Closing**: All Consumer(s) listed on the order have completed their document review. The order is ready to close.