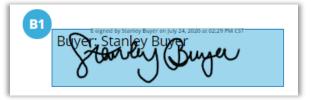

Once the document has been saved, any placed InstaTags will appear with their individual color and identifier. **Important Note:** Once a document is saved, the InstaTag cannot be moved or deleted.

Font size in the text InstaTag can be increased or decreased as needed.