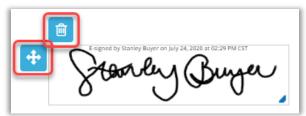

#### InstaTag Display/Sizing

When the InstaTag is select, a red border shows around the tag.

An

Once placed, the border will change to gray. The InstaTag can also be moved using the arrows or deleted using the trash can icon.

Once the document has been saved, any placed InstaTags will appear with their individual color and identifier. **Important Note:** Once a document is saved, the InstaTag cannot be moved or deleted.

Font size in the text InstaTag can be increased or decreased as needed.