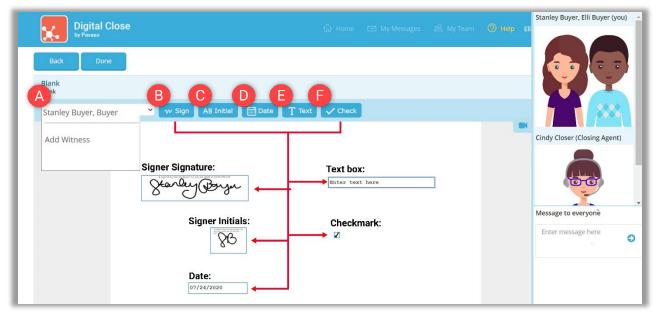

#### **Signer View**

The Signer can also select appropriate pre-filled tags from the InstaTag Toolbar.

- A. The Signers name will be selected by default in the drop-down. If an <u>In-Person Witness</u> is needed, select Add Witness.
- B. Selecting Sign will place a completed signature tag on the document.
- C. Selecting Initials will place a complete initials tag on the document.
- D. The Date option selects a date with the current date showing on the device being used.
- E. The Text InstaTag places an empty text tag which can be completed by the Signer.
- F. The Check InstaTag places a completed checkmark.