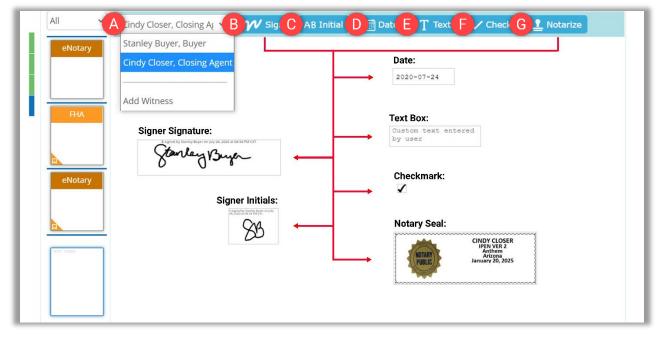

#### InstaTag Toolbar During RON Closings Closing Agent View

The InstaTag Toolbar displays above the document viewer for the Closing Agent to select.

| All 🗸      | Andy Closer, Closing At V B V Sign C B Initial D Date E Text F Check G Notarize |
|------------|---------------------------------------------------------------------------------|
| eNotary    | Cindy Closer, Closing Agent                                                     |
| FHA        | Add Witness                                                                     |
| eNotary    | Circly Closer Checkmark:                                                        |
| Rang Dense | Notary Seal:                                                                    |
|            |                                                                                 |

- A. Select the appropriate Signer from the drop-down. The Add Witness will prompt information for an <u>In-</u> <u>Person Witness</u>.
- **B.** Select **Sign**. Hover over the document and click to place the completed signature tag for the selected Signer.
- C. Select Initial. Hover over the document and click to place the completed initial tag for the selected Signer.
- D. The **Date** InstaTag will place a completed date tag with the current date based on the time showing on the device used for the signing.
- E. The Text InstaTag places an empty text tag to be filled out by any party present. There is no Signer assignment for the text InstaTag.
- F. The Check InstaTag places a completed checkmark.
- **G.** The **Notarize** InstaTag places a digital seal for the Notary conducting the signing. The **Notarize** InstaTag will only display when the Closing Agent is selected from the Signer drop-down.