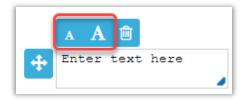

#### InstaTag Display/Sizing

When the InstaTag is select, a red border shows around the tag.

An

Once placed, the border will change to gray. The InstaTag can also be moved using the arrows or deleted using the trash can icon.

Once the document has been saved, any placed InstaTags will appear with their individual color and identifier. **Important Note:** Once a document is saved, the InstaTag cannot be moved or deleted.

Font size in the text InstaTag can be increased or decreased as needed.