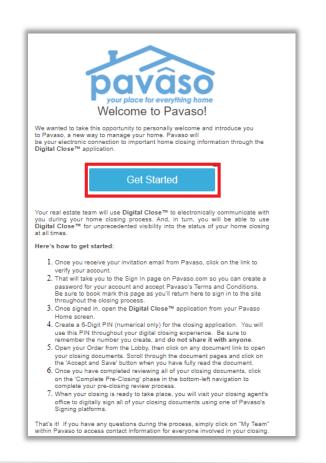

#### Select Get Started.

After selecting the **Get Started** link, you will be directed to Pavaso to create a password. Once your password is created, select **Create Account**. Terms of Sale and Terms of Use will pop up. Once read, select **I agree, please verify my account**.