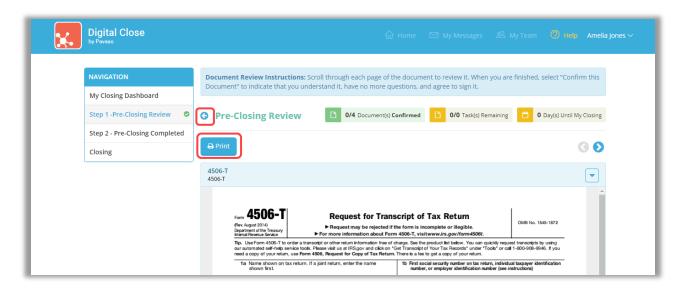

## **Completing Your Document Review**

After completing your document review, if you prefer to skip any documents, select the **back arrow** to return to the document list.

| Digital Close                                    | 슈 Home 🖂 My Messages 윤 My Team 🧔 Help Amelia Jones                                                                                                                                                                                                                                                                                                                                                                                                             |
|--------------------------------------------------|----------------------------------------------------------------------------------------------------------------------------------------------------------------------------------------------------------------------------------------------------------------------------------------------------------------------------------------------------------------------------------------------------------------------------------------------------------------|
| NAVIGATION                                       | <b>Document Review Instructions:</b> Scroll through each page of the document to review it. When you are finished, select "Confirm this Document" to indicate that you understand it, have no more questions, and agree to sign it.                                                                                                                                                                                                                            |
| My Closing Dashboard Step 1 - Pre-Closing Review | Pre-Closing Review     1/2 Document(s) Confirmed     0/0 Task(s) Remaining     0 Day(s) Until My Closing                                                                                                                                                                                                                                                                                                                                                       |
| Step 2 - Pre-Closing Completed                   | E Print                                                                                                                                                                                                                                                                                                                                                                                                                                                        |
|                                                  | 4506-T<br>4506-T                                                                                                                                                                                                                                                                                                                                                                                                                                               |
|                                                  | Form 4506-T<br>Request for Transcript of Tax Return<br>Peopurent of the Tessary<br>html Revues Sence<br>For more information about Form 4506-T, visitwww.irs.gov/form4506t.<br>OMB No. 1545-1872                                                                                                                                                                                                                                                               |
|                                                  | Tip. Use Form 4506-T to order a transcript or other return information free of charge. See the product list below. You can quickly request transcripts by using<br>our automated self-help service tools. Please visit us at IRS.gov and click on 'Get Transcript of Your Tax Records' under "Tools' or call 1-800-908-9946. If you<br>need a copy of your return, use Form 4506, Request for Copy of Tax Return. There is a fee to get a copy of your return. |