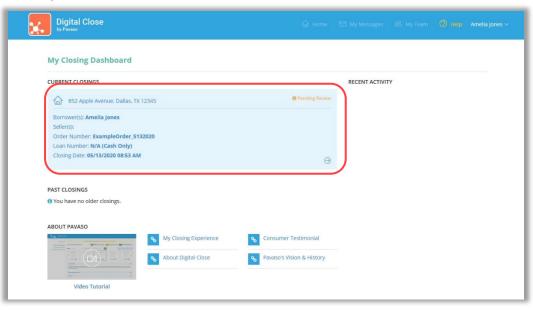

When the correct code is entered, the user can access Pavaso.

You will be directed to the Closing Dashboard, which lists all your current and past closings on Pavaso.

- A. The first time you log in, a prompt will appear to begin a tutorial. Select **Skip** to bypass or **Start** to view.
- B. In the tutorial, click through the pop-up, or select **I Got It** to close the tutorial window.