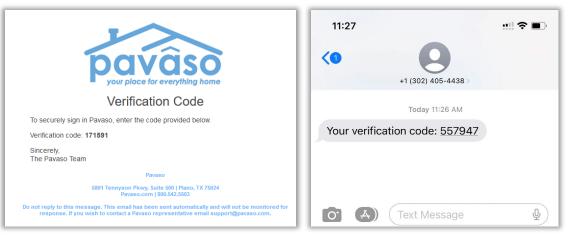

The code will be sent via text or email.

| Pavaso<br>your place for everything home                                                                                                                                                                                                                                           | 11:27<br>(1<br>+1 (302) 405-4438>                       | ::!! 중 ■) |
|------------------------------------------------------------------------------------------------------------------------------------------------------------------------------------------------------------------------------------------------------------------------------------|---------------------------------------------------------|-----------|
| Verification Code<br>To securely sign in Pavaso, enter the code provided below.<br>Verification code: 171591<br>Sincerely,<br>The Pavaso Team                                                                                                                                      | Today 11:26 AM<br>Your verification code: <u>557947</u> |           |
| Pavaso<br>5901 Tennyson Pkwy, Suite 500   Plano, TX 75024<br>Pavaso.com   800.542.5503<br>Do not reply to this message. This email has been sent automatically and will not be monitored for<br>response. If you wish to contact a Pavaso representative email support@pavaso.com. | Text Message                                            | Ŷ         |