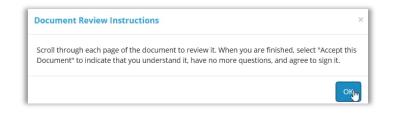

#### When opening the document list for the first time, instructions appear explaining how to review a document.