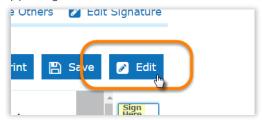

## Changing the Audience on a Document

1. In the Digital Close Enterprise Lobby, click on the Order to open.

2. Click on the document you need to change the audience on.

3. Click on the "Edit" button on the upper right corner.