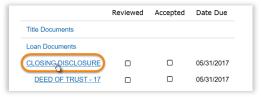

## Changing the Audience on a Document

1. In the Digital Close Enterprise Lobby, click on the Order to open.

2. Click on the document you need to change the audience on.

3. Click on the "Edit" button on the upper right corner.