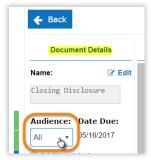

- 4. Under the "Document Details" section on the left, use the "Audience" drop-down to make the below selections, and "Save" changes.
  - Lender: Only the Lender on the Order will be able view the document.
  - <u>Title</u>: Both the Lender and Title will be able to view the document.
  - <u>Buyer</u>: Buyer(s), Lender, and Title will be able to view the document.
  - Seller: Seller(s), Lender, and Title will be able to view the document.

**Note:** If you cannot see a certain party, it is because that party is not (yet) listed on the Order. Ex: Seller would not be an option if the Seller isn't listed on the Order.