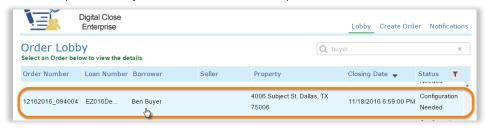

## Changing the Audience on a Document

1. In the Digital Close Enterprise Lobby, click on the Order to open.

2. Click on the document you need to change the audience on.

3. Click on the "Edit" button on the upper right corner.