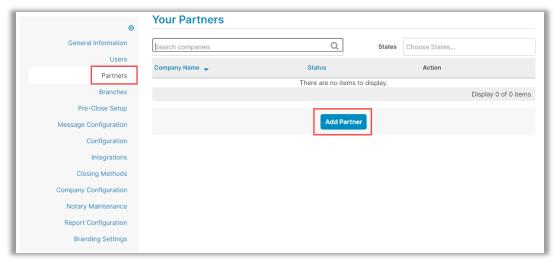

## Adding a Company Partnership

# **Adding a Company Partnership**

Note: This setting is only available to Company and Primary Administrators.

On your Home Dashboard, select My Company in the banner.



#### Select Edit.



Select Partners from the menu, then select Add Partner.





## Adding a Company Partnership

#### Choose or search from the list of available Partners, then select Add.

**Note:** The partnership will remain in a pending status until the other company has approved the partnership.



# **Pavaso Support**

Support Hours: https://pavaso.com/contact/ Phone/ Closing Hotline: (866) 288-7051

**Email:** support@pavaso.com View Our 24/7 Online Help Library