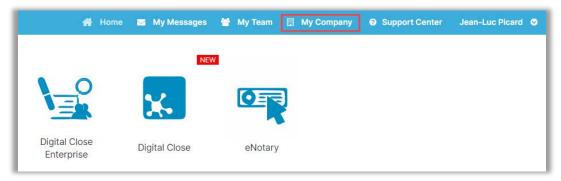

# **Adding a Company Partnership**

Note: This setting is only available to Company and Primary Administrators.

On your Home Dashboard, select My Company in the banner.