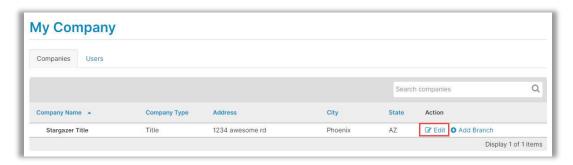

## Adding a Company Partnership

# **Adding a Company Partnership**

Note: This setting is only available to Company and Primary Administrators.

On your Home Dashboard, select My Company in the banner.



#### Select Edit.



Select Partners from the menu, then select Add Partner.





## Adding a Company Partnership

#### Choose or search from the list of available Partners, then select Add.

**Note:** The partnership will remain in a pending status until the other company has approved the partnership.



# **Pavaso Support**

Support Hours: https://pavaso.com/contact/ Phone/ Closing Hotline: (866) 288-7051

**Email:** support@pavaso.com View Our 24/7 Online Help Library