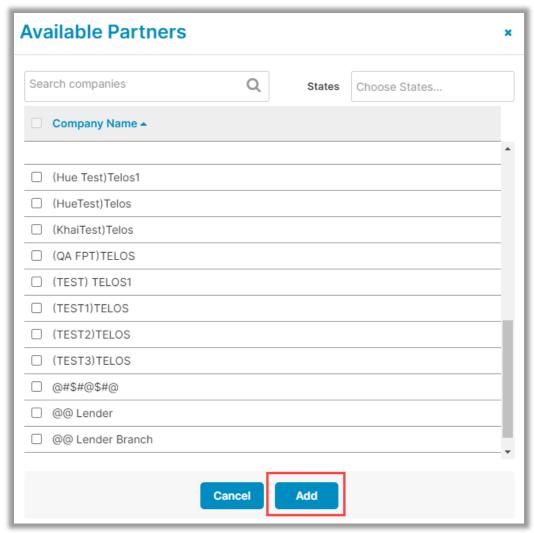

#### Choose or search from the list of available Partners, then select Add.

**Note:** The partnership will remain in a pending status until the other company has approved the partnership.