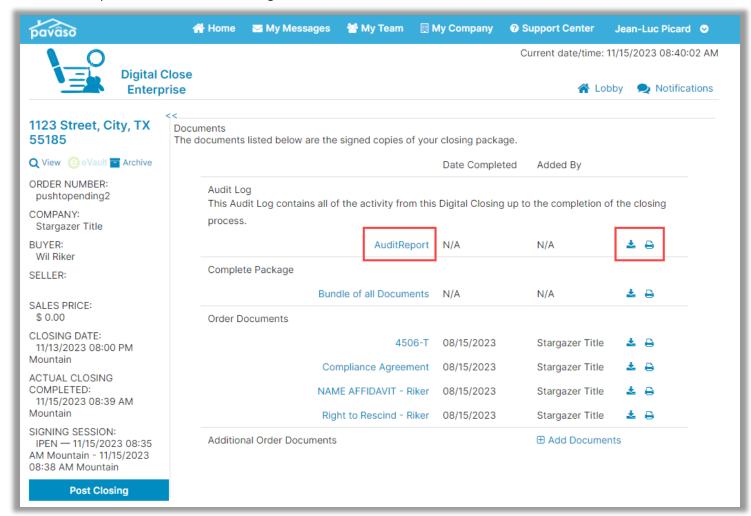

## **Audit Log**

The Audit Log can be accessed from the Post-Closing screen once the order status is set to Closed. The log can be downloaded or printed from the Post-Closing screen.