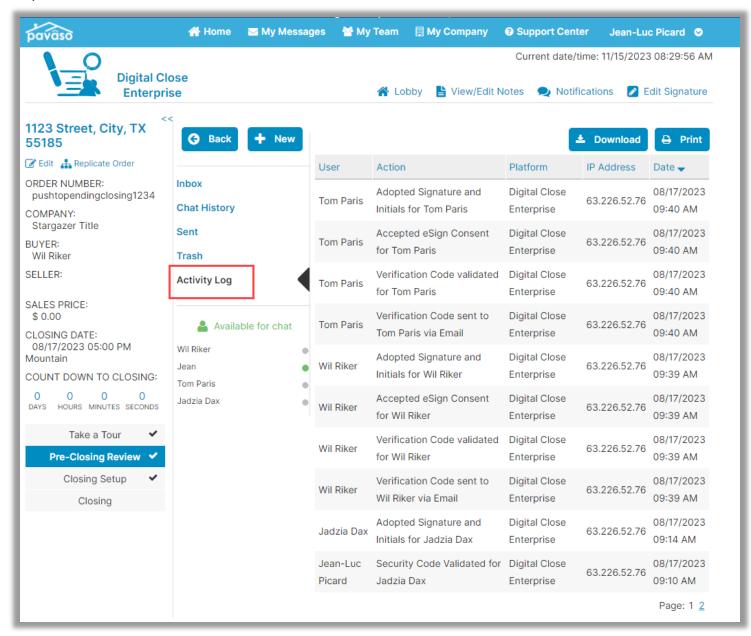

## Activity and Audit Log

Select Activity Log to view. The log contains information for the User, Action, Platform, IP Address, and Date for each entry.