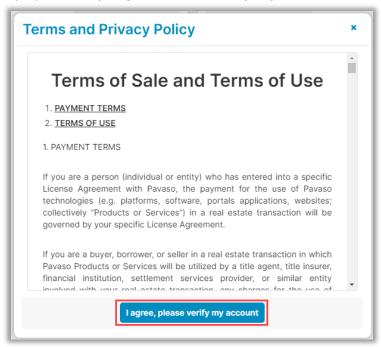

Enter a username and enter a password and select Create Account.

Note: Username can be edited to a preferred username after an account has been created.

Accept Terms and Privacy Policy by selecting I agree, please verify my account.