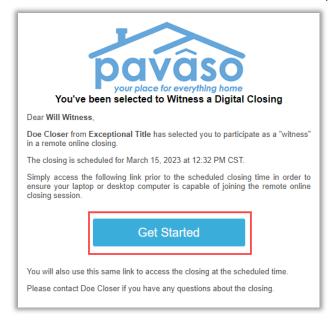

Users will receive an email to activate their account. Once this email is received, select Get Started.

Note: Email Invitation verbiage will vary. Make sure to add noreply@pavaso.com to your email contacts so that you do not miss any email notifications from us.