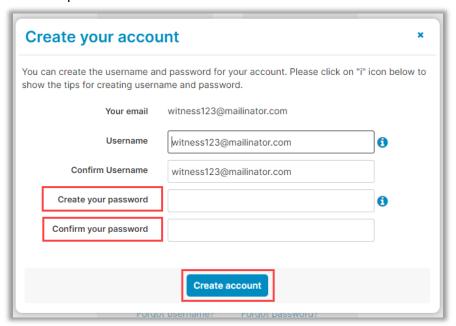

Enter a username and enter a password and select Create Account.

Note: Username can be edited to a preferred username after an account has been created.

Accept Terms and Privacy Policy by selecting I agree, please verify my account.