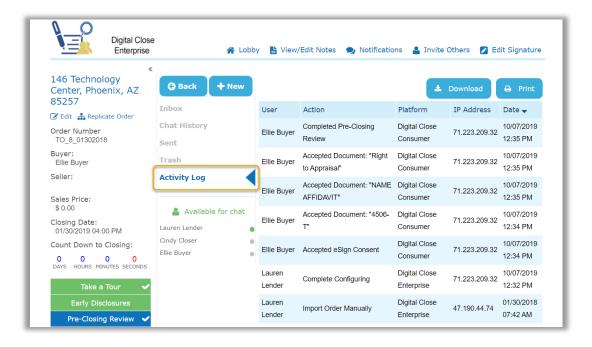

## **Activity Log**

The Activity Log tracks each activity occurring in the order in real time.

To access the Activity Log for an order, select the **Notifications** tab.

Choose **Activity Log** to view. The log contains information for the User, Action, Platform, IP Address, and Date for each entry.