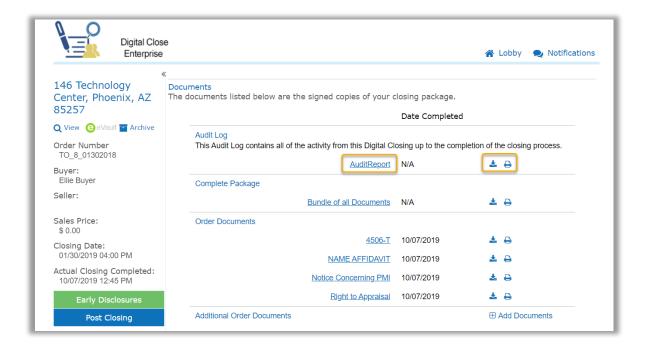

## **Audit Log**

The Audit Log can be accessed from the Post-Closing screen once the order status is set to Closed. The log can be downloaded or printed from the Post-Closing screen.

The Audit Log is composed of all entries from the Activity Log.