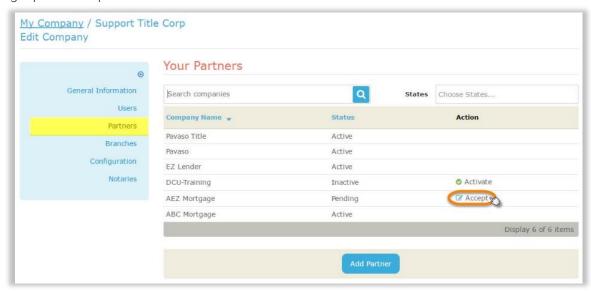

2. Click "Edit" next to the company for which you would like to accept a partnership.

3. On the left side of the screen, click on the "Partners" link" and then on the "Accept" link next to the company requesting a partnership.

Note: The partnership will remain in a "Pending" status until approved.