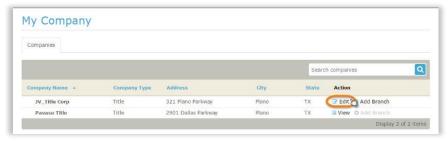

2. Click "Edit" next to the company for which you would like to accept a partnership.

3. On the left side of the screen, click on the "Partners" link" and then on the "Accept" link next to the company requesting a partnership.