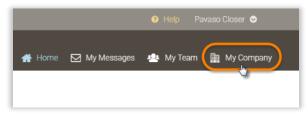

## Accepting a Partnership

Note: Partnerships with Lender and Title companies will need to be made if you are going to be sending/receiving Orders to said companies.

1. On your Home Dashboard, click on the "My Company" button on the upper right of the screen.