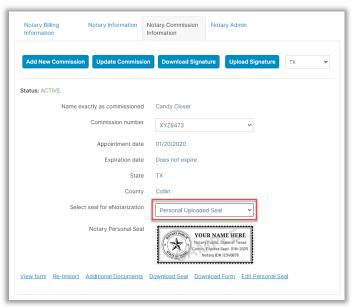

## **Option for System-Generated or Uploaded Notary Seal**

Those electronically notarizing on the platform can now select either the Pavaso-generated notary seal or the seal uploaded to the user's profile.

When a custom seal has been uploaded, notaries can select which of the two seals they would like to use on the platform.

The notary will also be prompted at the beginning of the signing session to choose the desired seal.