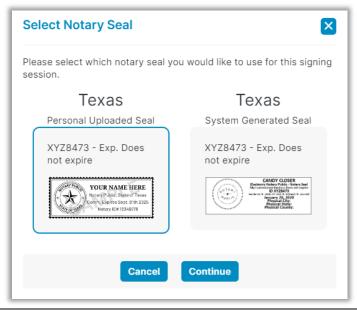

When a custom seal has been uploaded, notaries can select which of the two seals they would like to use on the platform.

The notary will also be prompted at the beginning of the signing session to choose the desired seal.